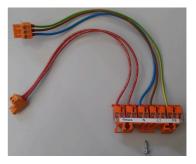

*Im. 1: Connection set EAS* (E005016)

*Im.* 2: Connection set screwed into the flush-mounted box

Im. 3: Connection of power cable

*Im. 4: Connection between control panel and flush-mounted box* 

Im. 5: Glass display mounted