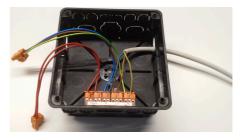

*Im. 1: Connection set EAS* (E005016)

*Im.* 2: Connection set screwed into the flush-mounted box

Im. 3: Connection of power cable

*Im. 4: Connection between control panel and flush-mounted box* 

Im. 5: Glass display mounted