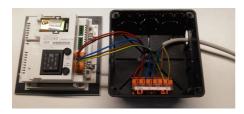

*Im. 1: Connection set EAS* (E005016)

*Im.* 2: Connection set screwed into the flush-mounted box

Im. 3: Connection of power cable

*Im. 4: Connection between control panel and flush-mounted box* 

Im. 5: Glass display mounted