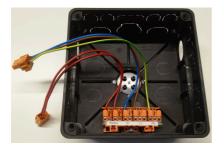

*Im. 1: Connection set EAS* (E005016)

*Im.* 2: Connection set screwed into the flush-mounted box

Im. 3: Connection of power cable

*Im. 4: Connection between control panel and flush-mounted box* 

Im. 5: Glass display mounted